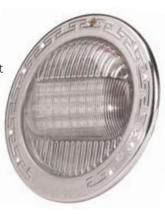

With IntelliBrite, combinations of individual colored LEDs are mixed and matched to achieve a vibrant spectrum of colors. These combinations are power sequenced to illuminate and cycle through colors at varying speeds, and in different sequences of color. Combined with a custom reflector and unique lens design, the IntelliBrite is the brightest and most efficient underwater LED light available.

# No other LED light offers the brightness or freedom of IntelliBrite

Pentair engineers have raced past competing LED lights a number of ways.

- IntelliBrite technology makes use of the brightest LEDs available.
- A superior reflector design assures more light is directed toward the pool bottom to further increase intensity and color effects, while minimizing glare.
- Superior lens geometry distributes light in an optimum way to avoid "hot spots" on the pool bottom. Light intensity and color are distributed more uniformly throughout your pool.
- IntelliBrite allows a greater number of standard light programs and greater ability to create your personal, magical light shows.
- IntelliBrite works with IntelliTouch® or EasyTouch® control systems, the ultimate
  choices in pool, spa and poolscape equipment automation. In effect you transfer
  programming and control of IntelliBrite to a central system that controls all
  your other backyard and pool features.

IntelliBrite is clearly the new standard in color-changing underwater lighting creativity and value.

Drawing shows unique lens and reflector designs which combine to provide superior light beam distribution.