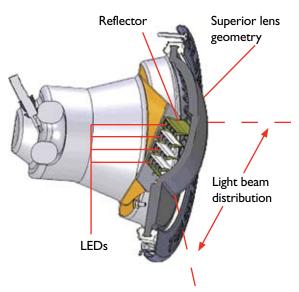

# No other LED light offers the brightness or freedom of IntelliBrite

Pentair engineers have raced past competing LED lights a number of ways.

- IntelliBrite technology makes use of the brightest LEDs available.
- A superior reflector design assures more light is directed toward the pool bottom to further increase intensity and color effects, while minimizing glare.
- Superior lens geometry distributes light in an optimum way to avoid "hot spots" on the pool bottom. Light intensity and color are distributed more uniformly throughout your pool.
- IntelliBrite allows a greater number of standard light programs and greater ability to create your personal, magical light shows.
- IntelliBrite works with IntelliTouch® or EasyTouch® control systems, the ultimate
  choices in pool, spa and poolscape equipment automation. In effect you transfer
  programming and control of IntelliBrite to a central system that controls all
  your other backyard and pool features.

IntelliBrite is clearly the new standard in color-changing underwater lighting creativity and value.

Drawing shows unique lens and reflector designs which combine to provide superior light beam distribution.