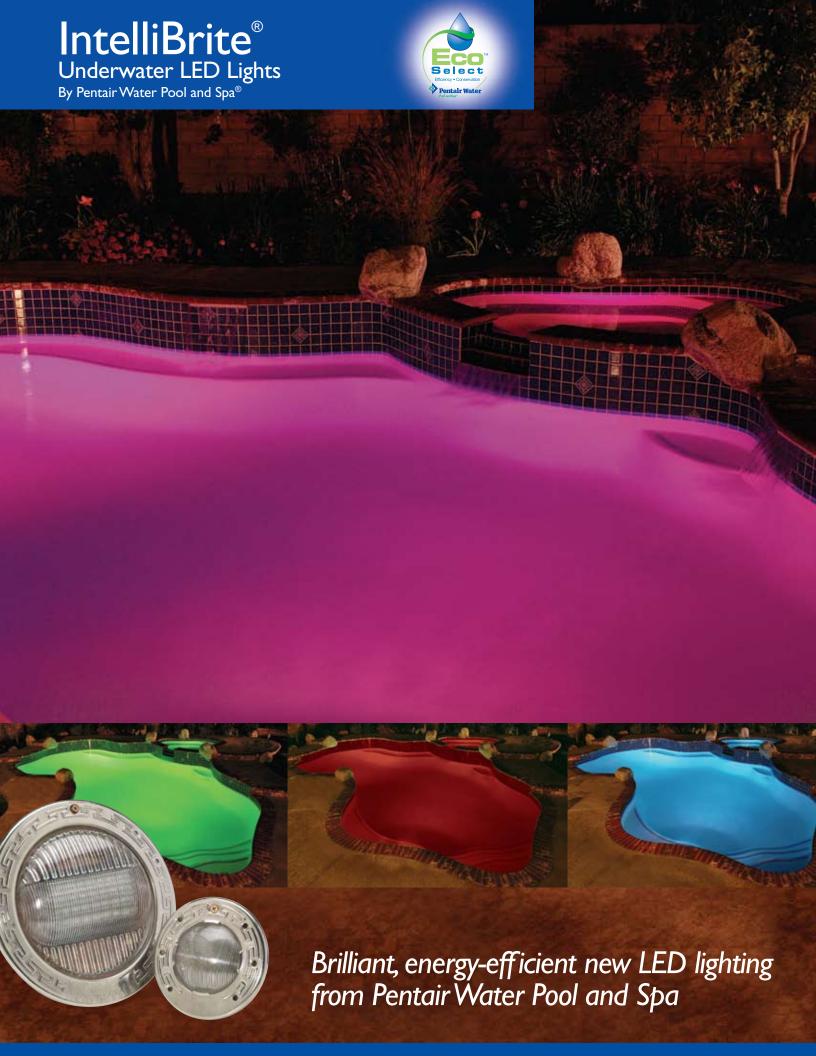

A breakthrough in color lighting drama and versatility

IntelliBrite®\* color-changing pool and spa lights feature LED technology—the wave of the future in energy-efficiency, lifetime value, quality of light, and the ability to control it.

With IntelliBrite, combinations of individual colored LEDs are mixed and matched to achieve a vibrant spectrum of colors. These combinations are power sequenced to illuminate and cycle through colors at varying speeds, and in different sequences of color. Combined with a custom reflector and unique lens design, the IntelliBrite is the brightest and most efficient underwater LED light available.

IntelliBrite is clearly the new standard in color-changing underwater lighting creativity and value.

Drawing shows unique lens and reflector designs which combine to provide superior light beam distribution.