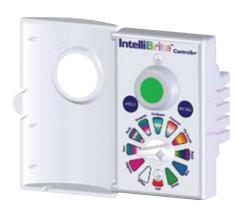

## **Optional Controller Provides** Fast, Easy Access

The IntelliBrite® controller offers pool and spa owners without an automation system fast, easy switching to their favorite color modes. It synchronizes IntelliBrite pool, spa and landscape lights to create dazzling light shows.