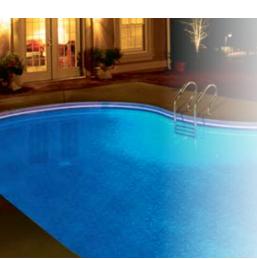

A breakthrough in color lighting drama and versatility

IntelliBrite®\* color-changing pool and spa lights feature LED technology—the wave of the future in energy-efficiency, lifetime value, quality of light, and the ability to control it.

With IntelliBrite, combinations of individual colored LEDs are mixed and matched to achieve a vibrant spectrum of colors. These combinations are power sequenced to illuminate and cycle through colors at varying speeds, and in different sequences of color. Combined with a custom reflector and unique lens design, the IntelliBrite is the brightest and most efficient underwater LED light available.

IntelliBrite is clearly the new standard in color-changing underwater lighting creativity and value.

Drawing shows unique lens and reflector designs which combine to provide superior light beam distribution.