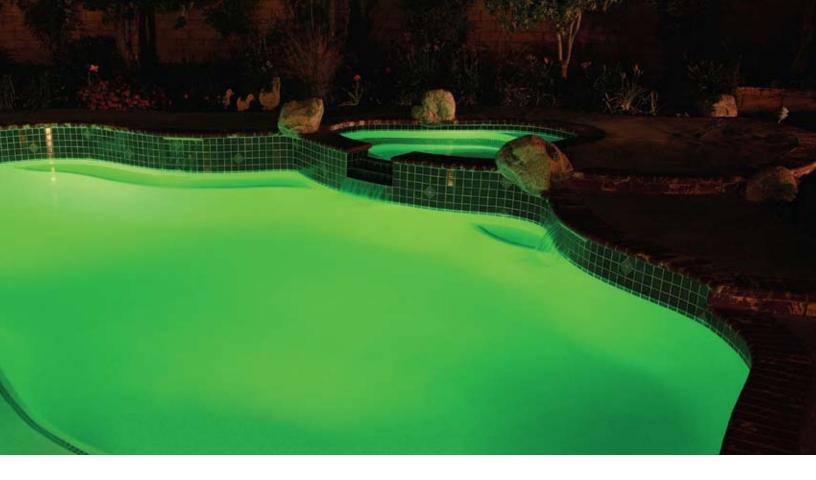

A breakthrough in color lighting drama and versatility

IntelliBrite®\* color-changing pool and spa lights feature LED technology—the wave of the future in energy-efficiency, lifetime value, quality of light, and the ability to control it.

With IntelliBrite, combinations of individual colored LEDs are mixed and matched to achieve a vibrant spectrum of colors. These combinations are power sequenced to illuminate and cycle through colors at varying speeds, and in different sequences of color. Combined with a custom reflector and unique lens design, the IntelliBrite is the brightest and most efficient underwater LED light available.