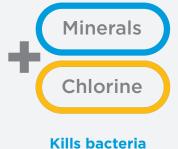

It's the alternative way to sanitize – and offers these 4 ADVANTAGES:

CLEANER because it kills bacteria 2 ways — with minerals and a low level of chlorine.

Minerals help keep the pH balanced for CLEARER water that shines.

### Mineral Cartridge Lasts all season (6 months)

Replacement Chlorine Cartridge Lasts 3-4 weeks (depending on pump run time, pool usage and weather conditions)

Kills bacteria 2 ways – with minerals and chlorine.