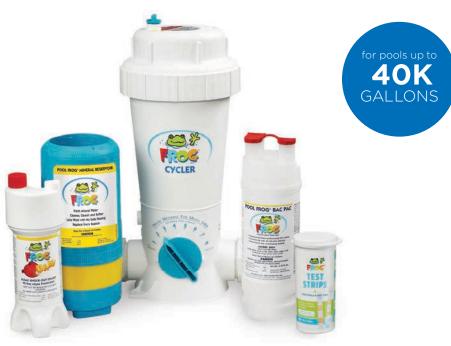

## Take it up a notch

USE THE POOL FROG CYCLER 5400 FOR LARGER POOLS

# Take it to the next level – increase chlorine pac life

USE THE XL PRO® FOR POOLS UP TO 40K GALLONS AND LESS MAINTENANCE