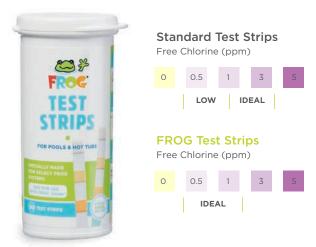

## WHY FROG TEST STRIPS?

Using standard test strips can lead to over-chlorination and wasting money!

- FROG Test Strips help dial in the right setting for your pool, ensuring Fresh Mineral Water
- The only test strip with the ideal chlorine range for FROG pools
- Accurate test strip readings will stop you from over-chlorination and prolong your Bac Pac life
- Works with all FROG pool products

Don't be confused by standard test strips. Only FROG test strips help you maintain Fresh Mineral Water<sup>®</sup>perfectly.

FOR SOFT-SIDED POOLS 2K TO 5K GALLONS