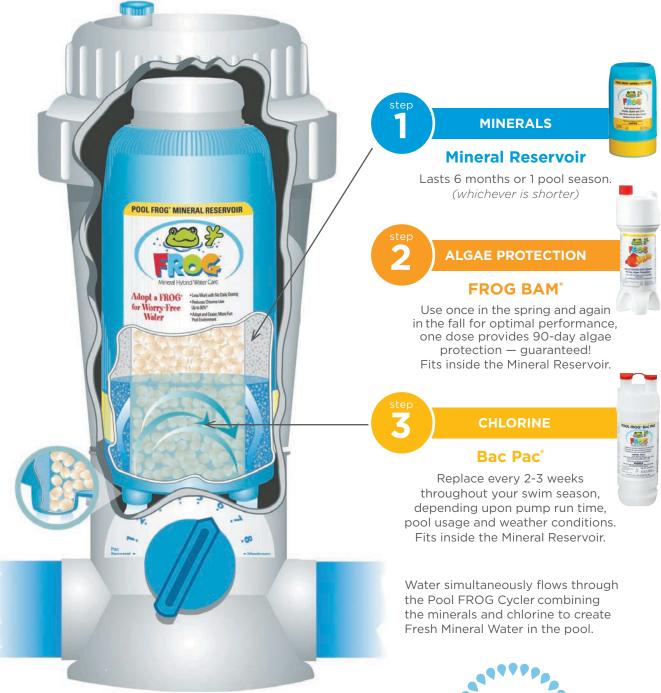

# Pool FROG – one complete sanitizing system creates Fresh Mineral Water<sup>®</sup>

2 ways.

Reduces chlorine use up to 50%.\*

**Prefilled pacs** for no mess, no guess, no stress.

With less chlorine, it's easy on skin and helps protect surfaces.

90-day algae protection guarantee with FROG BAM<sup>®</sup>.

on Pool FROG Cycler.

## Water care that's easy as 1, 2, 3, ahhh...

# The Pool FROG system comes in 3 sizes

USE THE POOL FROG CYCLER 6100 ON SMALLER POOLS

## Take it up a notch

USE THE POOL FROG CYCLER 5400 FOR LARGER POOLS

# Take it to the next level – increase chlorine pac life

USE THE XL PRO® FOR POOLS UP TO 40K GALLONS AND LESS MAINTENANCE