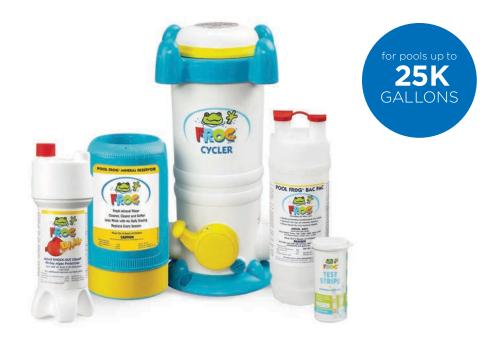

# The Pool FROG system comes in 3 sizes

USE THE POOL FROG CYCLER 6100 ON SMALLER POOLS

### XL Replacement Chlorine Cartridge

Mineral Cartridge Lasts all season

Lasts 3-4 weeks (depending on pump run time, pool usage and weather conditions)

FOR IN-GROUND POOLS UP TO 25K GALLONS