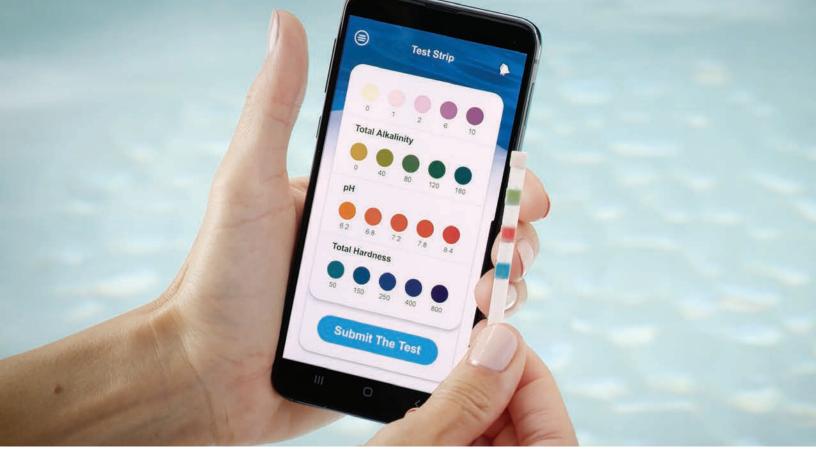

## Our free App makes water care even easier!

We know how difficult it can be to read a test strip and determine how much of which chemical to add.

The FROG Water Care App takes the work out of water testing and gives you simple, easy directions to correct any situation.

With helpful videos, timely reminders and effective troubleshooting, this is the only water care App you'll need.

Innovation is our middle name. Our products offer innovative, yet simple solutions for pool and hot tub water maintenance. We develop easy-to-use products that eliminate the constant monitoring and tediuous task of adding the right amount of chemicals.