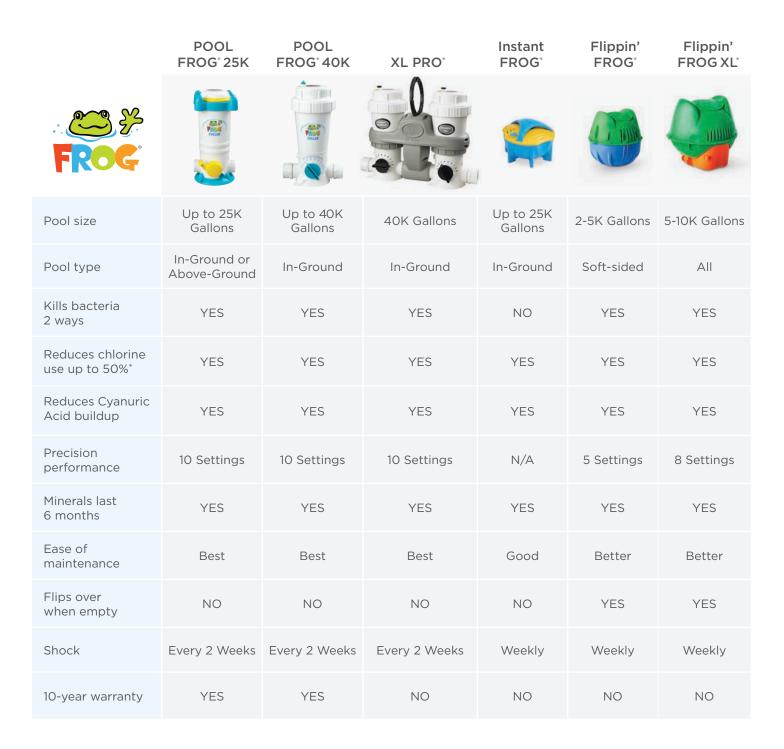

## CHOOSE THE FRESH MINERAL WATER<sup>®</sup> SANITIZER THAT'S RIGHT FOR YOU

In-ground or soft-sided, FROG has a Fresh Mineral Water<sup>∞</sup>sanitizer for any pool size or type.

# The Pool FROG system comes in 3 sizes

USE THE POOL FROG CYCLER 6100 ON SMALLER POOLS

## Take it up a notch

USE THE POOL FROG CYCLER 5400 FOR LARGER POOLS

# Take it to the next level – increase chlorine pac life

USE THE XL PRO® FOR POOLS UP TO 40K GALLONS AND LESS MAINTENANCE

### XL Replacement Chlorine Cartridge

Mineral Cartridge Lasts all season

Lasts 3-4 weeks (depending on pump run time, pool usage and weather conditions)

FOR IN-GROUND POOLS UP TO 25K GALLONS