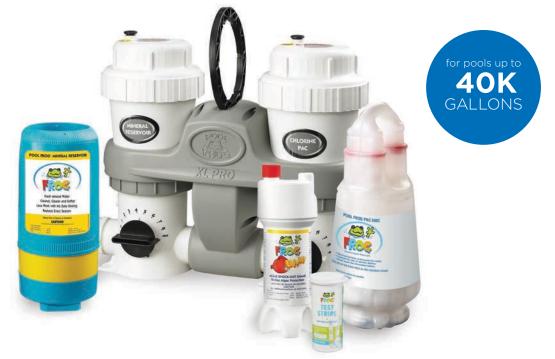

# Take it to the next level – increase chlorine pac life

USE THE XL PRO® FOR POOLS UP TO 40K GALLONS AND LESS MAINTENANCE