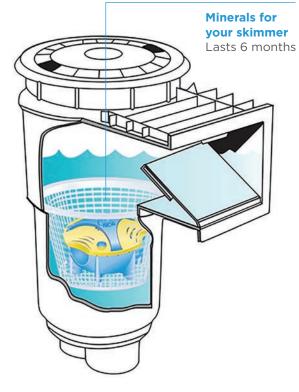

## Cleaner, Clearer, and Softer water in an instant!

| Ĩ. |    |   |
|----|----|---|
| R  | 50 | % |
|    |    |   |

**Lower your chlorine** use up to 50% with Instant FROG<sup>\*</sup>.

**Soft feeling water** with less chlorine that's easier on your skin and swimsuits.

**Set it and forget it** for 6 months with convenient reminder dial.

**Easy installation** into most skimmer baskets — no assembly.